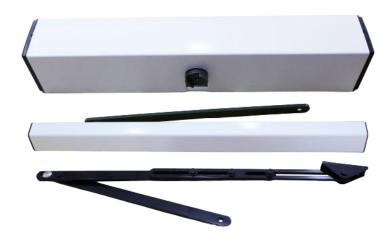

**Swing Door Operator** 

## **Ordering Information**

| Model         | Remarks                        |
|---------------|--------------------------------|
| OEP-SW12-PUSH | Swing Door Operator (push arm) |
| OEP-SW12-PULL | Swing Door Operator (pull arm) |