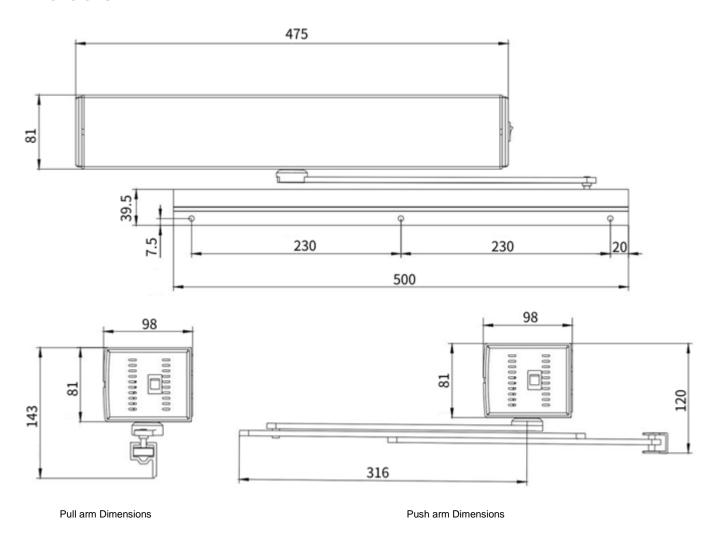

## **Dimensions**

1

| Motor voltage                | 24VDC                    |
|------------------------------|--------------------------|
| Opening/closing speed        | 2.0s to 7.5s/90°         |
| Power input                  | AC110V to 240V           |
| Operating noise              | ≤55dB                    |
| MCBF                         | >2 million               |
| Manual opening/closing force | <35N                     |
| UPS                          | 24V DC (±10%), 0.7A      |
| Operating environment        | Indoor                   |
| Weight                       | 5.5kg                    |
| Dimensions                   | 81mm(H)*475mm(W)*98mm(L) |